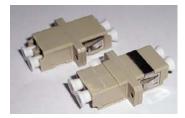

## LC - LC duplex adapter - panel optimized ("SC" appearance)

## DESCRIPTION

LC-LC duplex adapter, available in PC/APC/UPC versions, single mode & multimode, zircona ceramic sleeve & bronze sleeve

## MORE

The female-female LC-LC adapter is fully compliant with TIA/EIA, IEC, and JIS-C-5970 and can be ordered with either a singlemode grade Bronze or Zirconia Ceramic sleeve. For panels & distribution boxes mostly