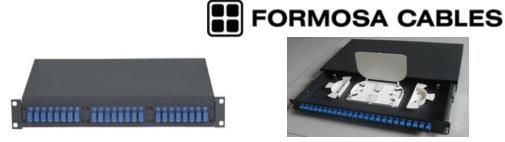

## AN-FDB-02-SC24 Type 19' rack mount optical fiber distribution panel

## DESCRIPTION

**AN-FDB-02-SC24** is high quality, 19' rack mount 1U fiber panel for fast and convienent cable laying and distribution on optical distribution rooms, frames. **SC - SC adapter** version.

## FEATURES

- up to 24 ports easy to splice access fiber termination panel;
- Suitable for 19' or 23' ODF's and rack's;
- Can be used as for ribbon type cable, or for regular pigtails;
- SC adapters in set;
- Big enough to store more than 3 m of pigtail;
- Effective mounting elements for cable laying inside the box
- Full set of installation materials are supplied like nuts&bolts, protection elements, tape and more;
- Made of imported stainless steel and sprayed against rust and erosion;
- Outside dimension (LxWxH): 480X250X44.5