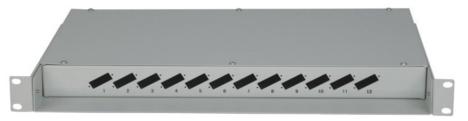

## AN-FDB-05-SC12 optical fiber distribution panel

## **DESCRIPTION**

**AN-FDB-05-SC12** is high quality, 19' rack mount 1U fiber panel for fast and convienent cable laying and distribution on optical distribution rooms, frames.

Up to 12 SC adapters can be installed in this type of panel

## **FEATURES**

- Up to 12 ports easy to splice access fiber termination panel;
- Suitable for 19' or 23' ODF's and rack's;
- Can be used as for ribbon type cable, or for regular pigtails;
- Big enough to store more than 3 m of pigtail;
- Effective mounting elements for cable laying inside the box
- Full set of installation materials are supplied like nuts&bolts, protection elements, tape and more;
- Made of imported stainless steel and sprayed against rust and erosion;
- Outside dimension (LxWxH): 480X300X44.5
- SC type of adapter optimized