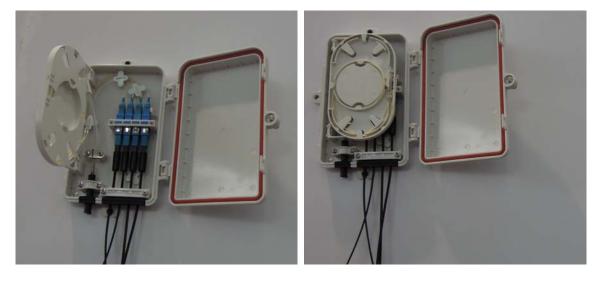

#### Cable port:

Could be connected 1 inlet ports, 4 outlet ports. Cable diameter(mm):  $\phi 7 \sim \phi 10$ 