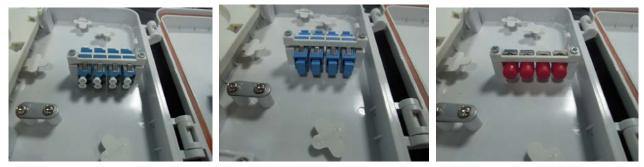

#### Adapter port :

Could be used for LC Duplex, SC ,FC Adapter;

LC TYPE

SC TYPE

FC TYPE