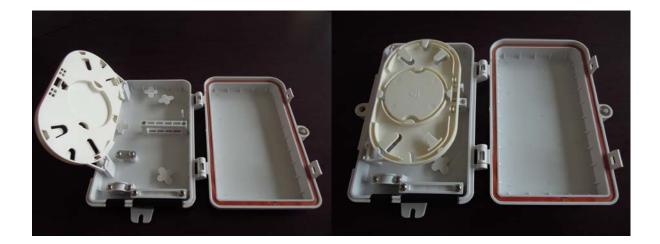

## Introduction:

FTTH model/ C type terminal box is light and compact, especially suitable for protective connection of fiber cables and pigtails in FTTH. Widely used in the end termination of residential buildings and villas, to fix and splice with pigtails; Can be installed on the wall; May adapt variety of optical connection styles; Optical fiber can be managed effectively.

### **Features:**

- 1.1 This box could be used for wall-mounted applications;
- 1.2 Suit for Outdoor & Indoor.
- 1.3 Waterproof, Anti-UV, Ultra violet resistant and rainfall resistant.
- 1.4 Light weight, small cubage, small installation size, realiable sealing.
- 1.5 Could be connected FTTH Drop cables inside.

1.6 The base and cover of the box adopts "self-clip" &"screw-clip" two times lock method, which is better to use in outdoor for high sealing and waterproof.